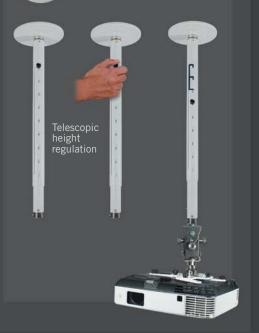

#### **Extension Column M**

- MODEL 09262
- MODEL 09263
- MODEL 09264

#### **Extension Column L**

- MODEL 09265
- MODEL 09266 ■ MODEL 09267

#### **Extension Column XL**

- MODEL 09268
- MODEL 09269 MODEL 09270

### Example of column application