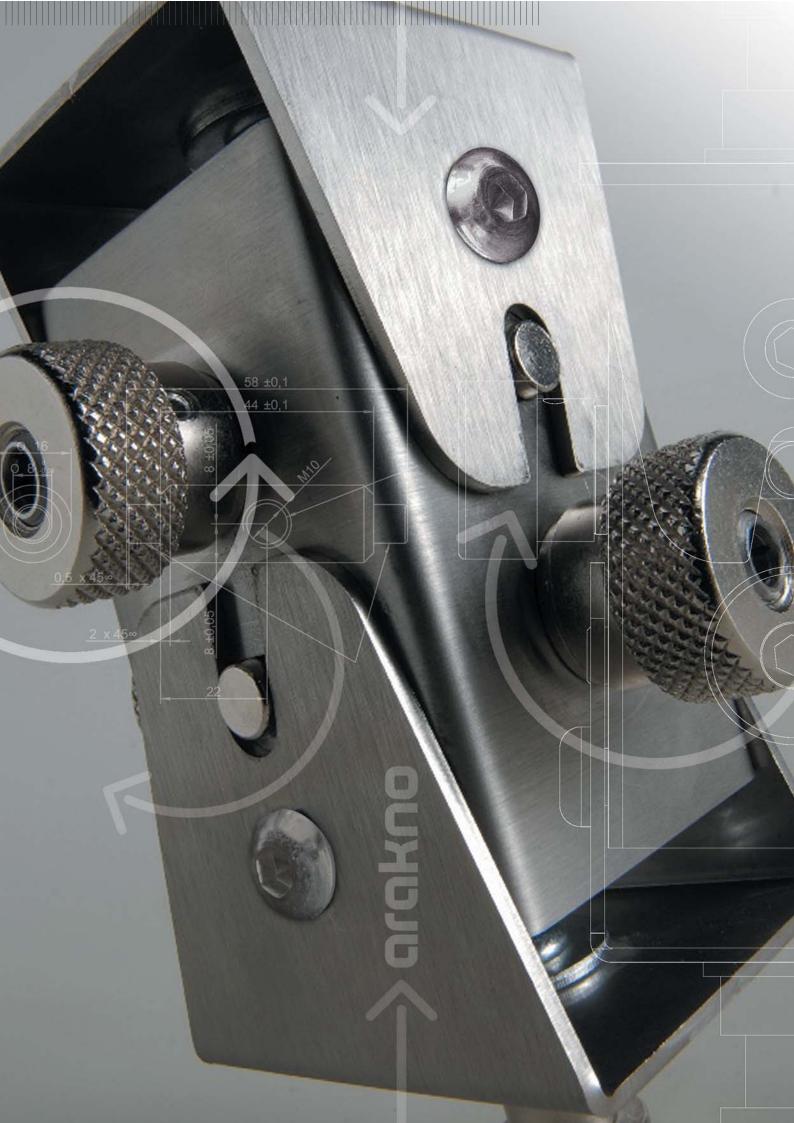

# arakno

100% MADE ONLY IN ITALY

Arakno is engineered for compact strength and is designed with superior grip adjustment knobs to deliver the easiest fine-tuning for precise image alignment, with the capacity to hold up to a 45Kg (100 lbs.) multimedia projector.

While stout and sturdy in structure, this mount boasts premium adjustability and enhanced functionality.

An integrated quick-connect mechanism makes

projector attachment or removal easy, while its patented gear technology makes fine-tuning the projector image a cinch. No tools are required for image alignment, thanks to the dual-knobs design which provides a hassle-free method for micrometrical adjustment of the gears, along with a quick-release mechanism to easily service the projector. The ultimate solution for convenient and secure projector installation.

Once calibrated, lock the 4 button screws ensuring that they are firmly fixed in order not to have any vibration or play.

Tilt Angle

Swivel 360°
Max load 45 kg - 100 lbs
Ship Weight 3.2 kg - 7 lbs
Fixing screws M3 M4 M5 M6