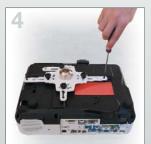

Position the inferior plate with adjustable arms on the bottom side of the videoprojector.

Fix the adjustable arm plate to the projector by positioning the plate's screws in correspondence to the designated holes on the bottom of the projector.