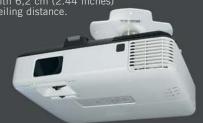

# NARROW

securely fixed to the ceiling plate

Attached videoprojector with 6,2 cm (2.44 inches) ceiling distance.