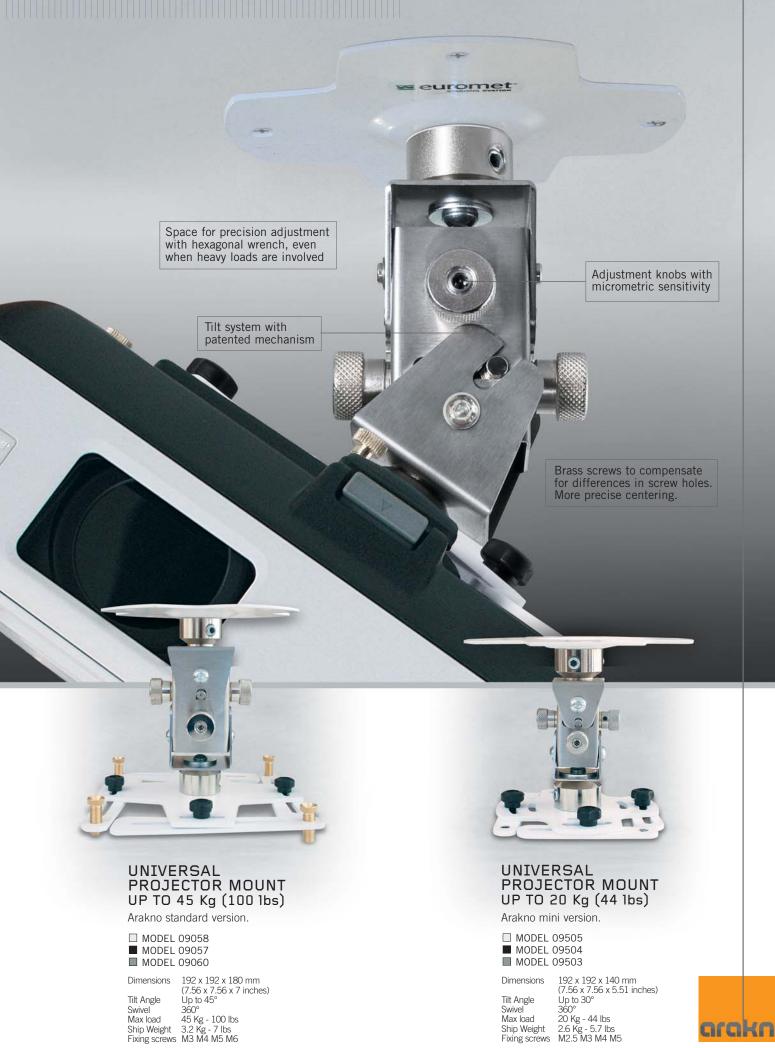

# arakno

100% MADE ONLY IN ITALY

Arakno is engineered for compact strength and is designed with superior grip adjustment knobs to deliver the easiest fine-tuning for precise image alignment, with the capacity to hold up to a 45Kg (100 lbs.) multimedia projector.

While stout and sturdy in structure, this mount boasts premium adjustability and enhanced functionality.

An integrated quick-connect mechanism makes

projector attachment or removal easy, while its patented gear technology makes fine-tuning the projector image a cinch. No tools are required for image alignment, thanks to the dual-knobs design which provides a hassle-free method for micrometrical adjustment of the gears, along with a quick-release mechanism to easily service the projector. The ultimate solution for convenient and secure projector installation.

Once calibrated, lock the 4 button screws ensuring that they are firmly fixed in order not to have any vibration or play.

Tilt Angle

Swivel 360°
Max load 45 kg - 100 lbs
Ship Weight 3.2 kg - 7 lbs
Fixing screws M3 M4 M5 M6