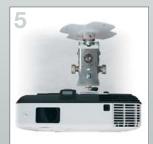

Fix the projector to the lower pivot of arakno and lock it in utilizing the kit's hexagonal wrench.

Calibrate and manually orient arakno utilizing the 4 adjustment knobs.

Possibility (in the case of heavy loads) to finely calibrate the projector's position with the aid of the hexagonal wrench.