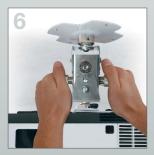

Fix the projector to the lower pivot of arakno and lock it in utilizing the kit's hexagonal wrench.

Calibrate and manually orient arakno utilizing the 4 adjustment knobs.

Possibility (in the case of heavy loads) to finely calibrate the projector's position with the aid of the hexagonal wrench.