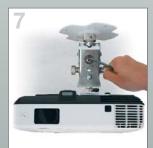

Once calibrated, lock the 4 button screws ensuring that they are firmly fixed in order not to have any vibration or play.

Tilt Angle

Swivel 360°
Max load 45 kg - 100 lbs
Ship Weight 3.2 kg - 7 lbs
Fixing screws M3 M4 M5 M6