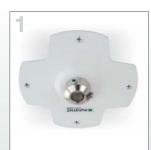

# arakno

100% MADE ONLY IN ITALY

Arakno is engineered for compact strength and is designed with superior grip adjustment knobs to deliver the easiest fine-tuning for precise image alignment, with the capacity to hold up to a 45Kg (100 lbs.) multimedia projector.

arakno