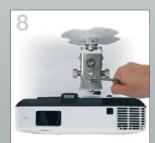

Once calibrated, lock the 4 button screws ensuring that they are firmly fixed in order not to have any vibration or play.

Tilt Angle

Swivel 360°
Max load 45 kg - 100 lbs
Ship Weight 3.2 kg - 7 lbs
Fixing screws M3 M4 M5 M6