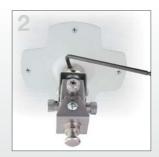

## EASY 5 MINUTE ASSEMBLY

Position and securely fix the ceiling plate.

Insert the calibration device 'arakno' into the ceiling plate and lock it into place with the two screws utilizing the hexagonal wrench.