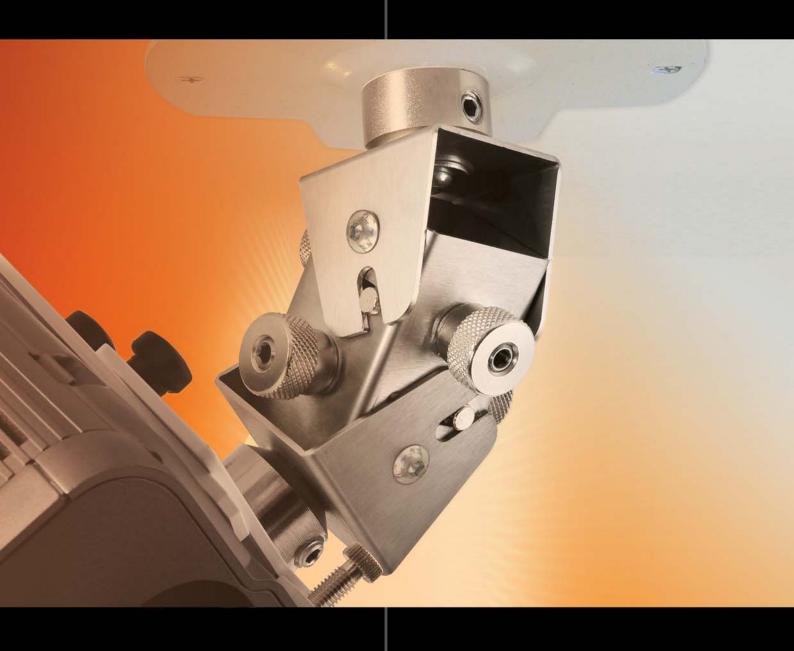

# NARROW

securely fixed to the ceiling plate

Attached videoprojector with 6,2 cm (2.44 inches) ceiling distance.