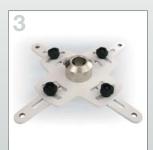

Fix the projector to the lower pivot of arakno and lock it in utilizing the kit's hexagonal wrench.

Calibrate and manually orient arakno utilizing the 4 adjustment knobs.

Possibility (in the case of heavy loads) to finely calibrate the projector's position with the aid of the hexagonal wrench.

Once calibrated, lock the 4 button screws ensuring that they are firmly fixed in order not to have any vibration or play.

Tilt Angle

Swivel 360°
Max load 45 kg - 100 lbs
Ship Weight 3.2 kg - 7 lbs
Fixing screws M3 M4 M5 M6